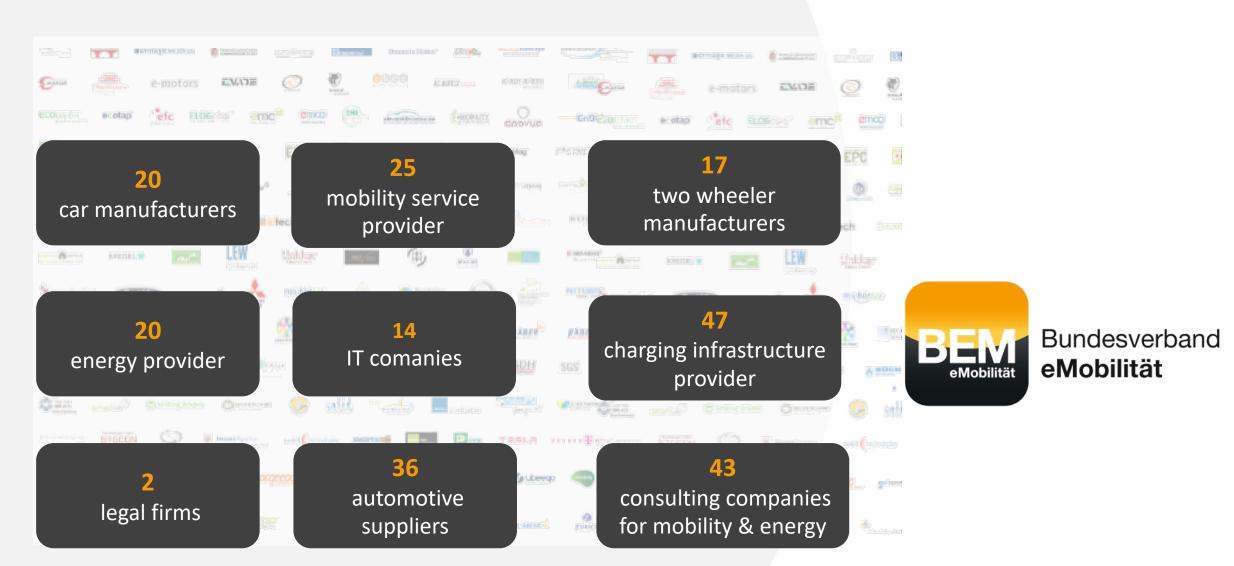

Representing member companies

#### **MEMBER COMPANIES**

- > 300 Companies
- > 100+ Billion Euro
- > 1.000.000 Emploees